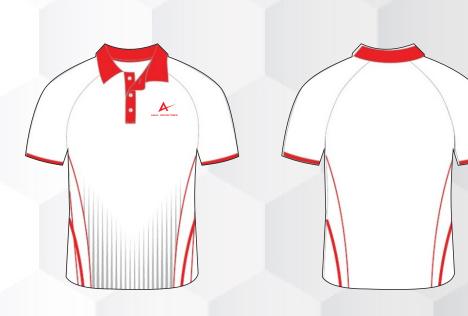

### **4.SELECT YOUR TEAM COLOUR**

Designs shown in

but available in any colour combo.

Website: www.amal-industries.com

- . Unisex adults
- . Raglan or set in slvees
- . Three button placket

### 2.SELECT A DESIGN

Mix and match between 12 ready-to-use guernsey and short templates on the next page