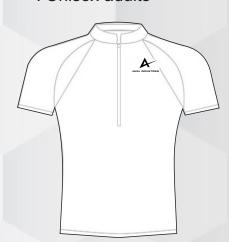

# CYCLING UNIFORMS

- . Full zip
- . Elasticised triple back pocket
- . Unisex adults

- . Half invisible zip. Elasticised triple back pocket
- . Unisex adults