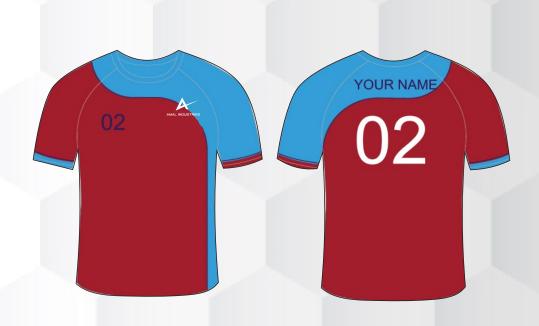

### **4.SELECT YOUR TEAM COLOUR**

Designs shown in

but available in any colour combo.

Website: www.amal-industries.com

- . Round neck
- . Relaxed fit
- . Unisex adults

### 2.SELECT A DESIGN

Mix and match between 12 ready-to-use guernsey and short templates on the next page