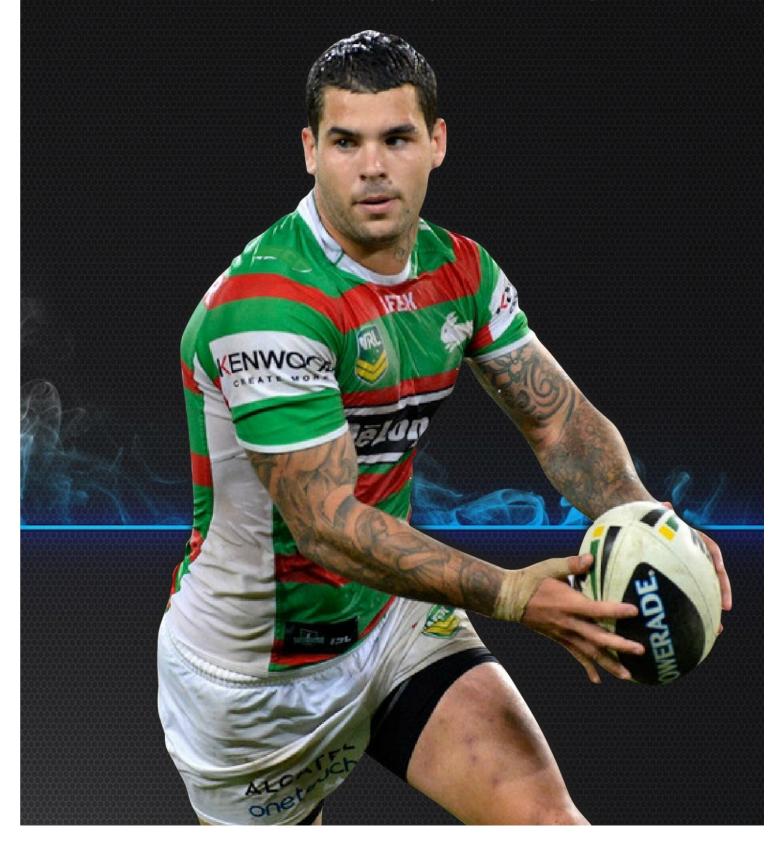

# RUGBY UNIFORMS

- . Standard fit
- . League collar

- . Standard fit
- . Premier collar

. Elastic waistband and drawstring Short lenght