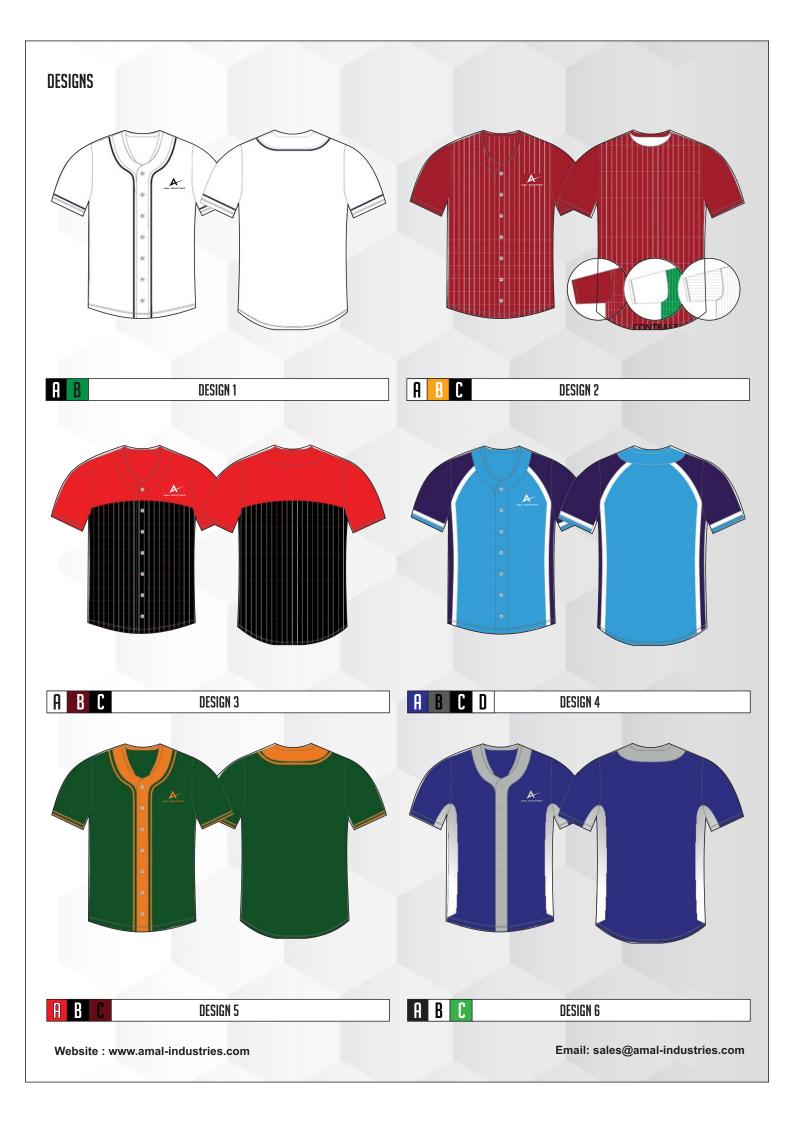

### 2.SELECT A DESIGN

Mix and match between 12 ready-to-use guernsey and short templates on the next page