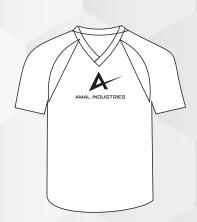

# SOCCER UNIFORMS

- . Impact Collar
- . Raglan or Set-in sleeve
- . unisex adults

- . Elite collar . Raglan or Set-in sleeve
- . unisex adults

- . Mid length
- . Elastic waistband and drawstring
- . unisex adults

### 2.SELECT A DESIGN

Mix and match between 12 ready-to-use guernsey and short templates on the next page