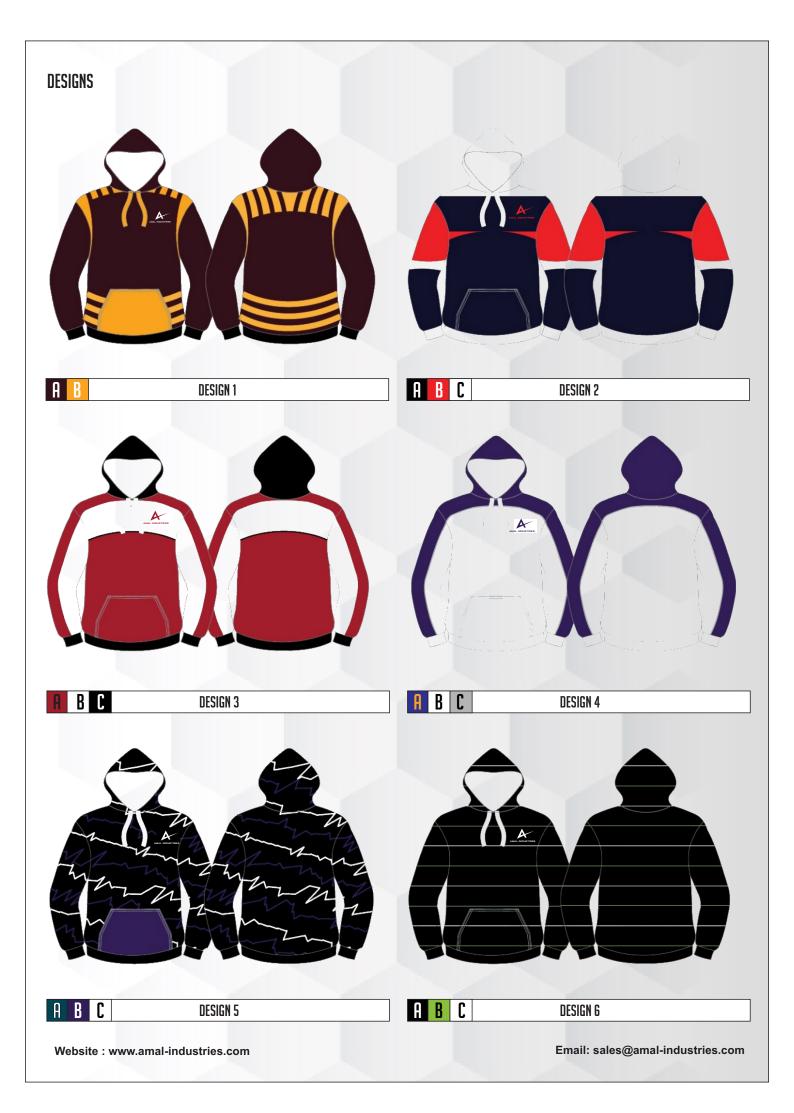

### 2.SELECT A DESIGN

Mix and match between 12 ready-to-use guernsey and short templates on the next page