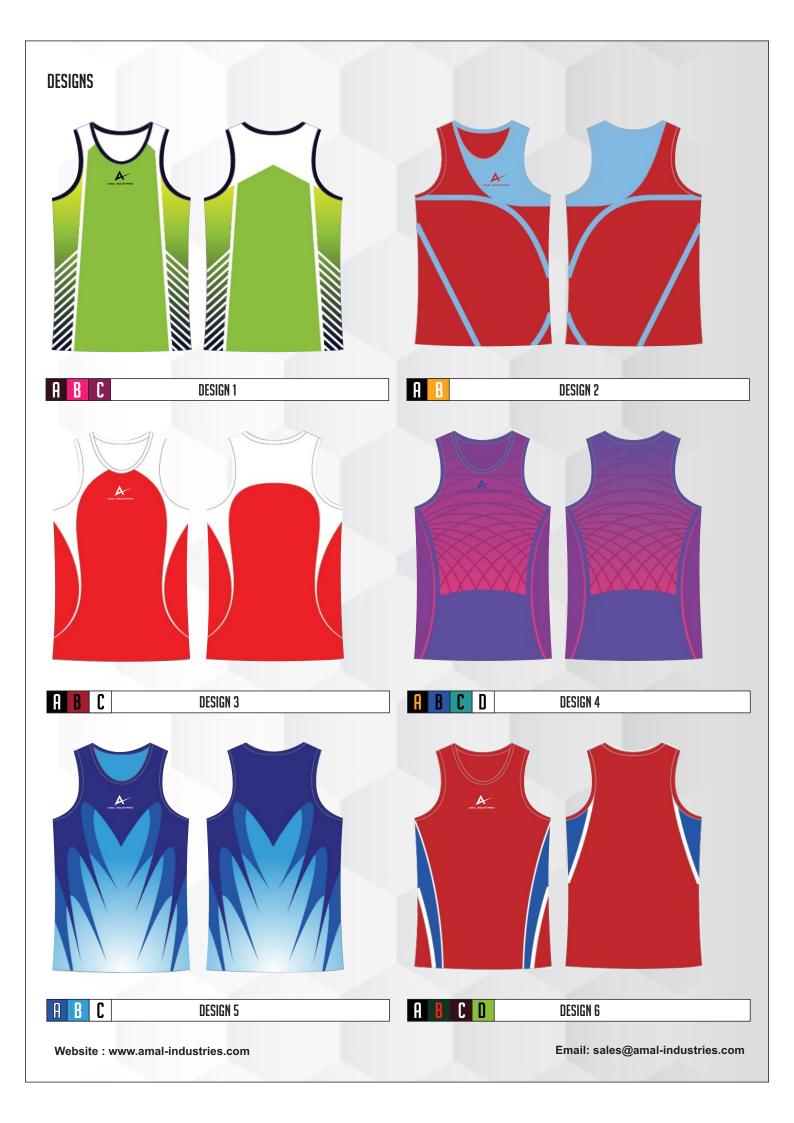

### 2.SELECT A DESIGN

Mix and match between 12 ready-to-use guernsey and short templates on the next page