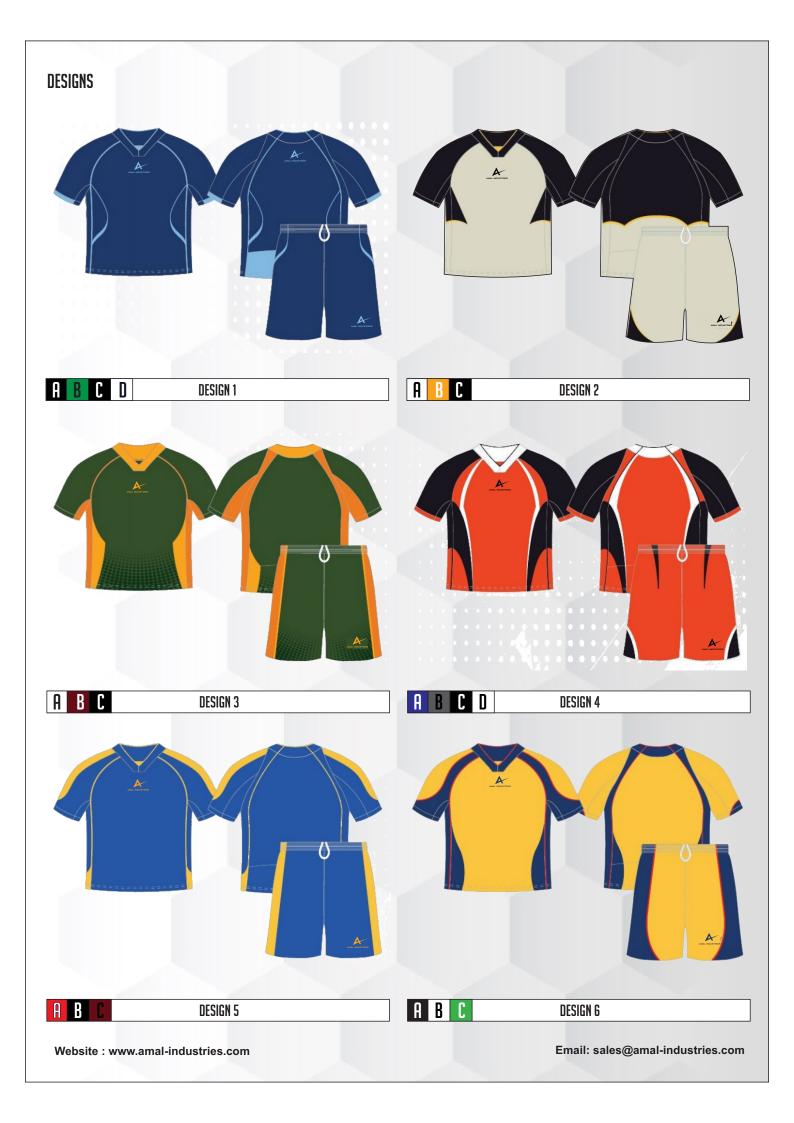

### 2.SELECT A DESIGN

Mix and match between 12 ready-to-use guernsey and short templates on the next page