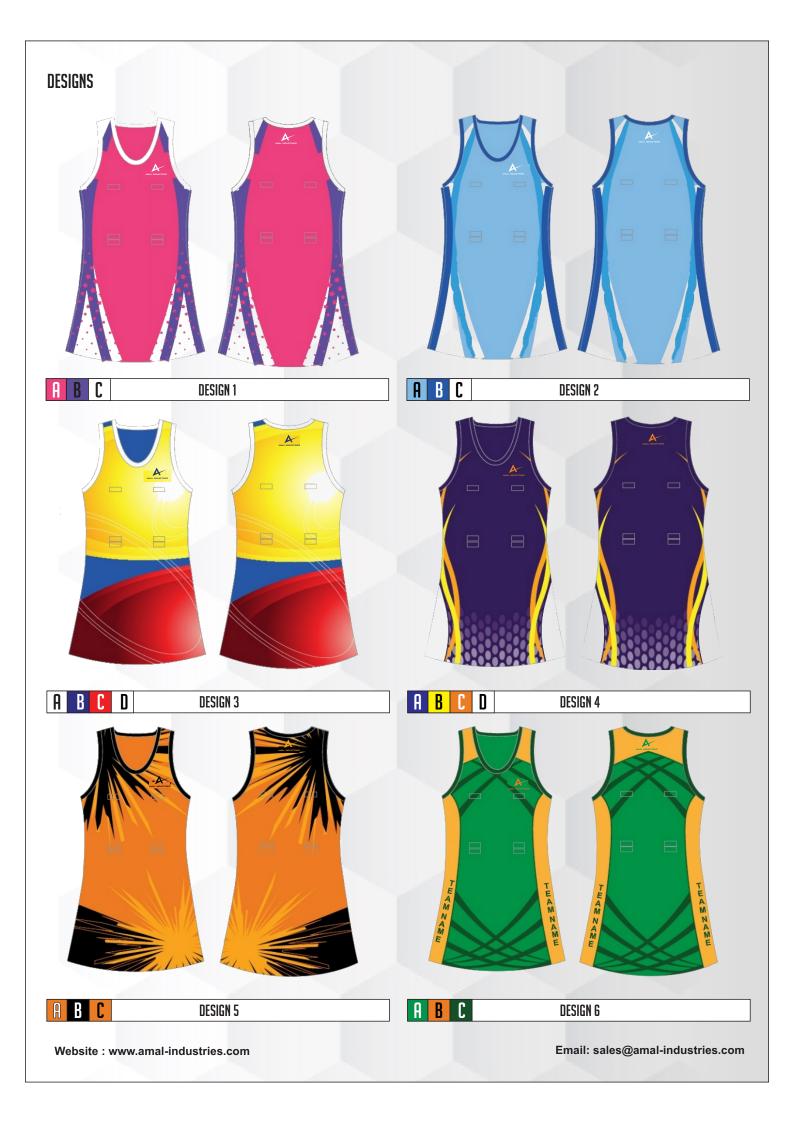

**NETBALL UNIFORM** 

**AFL UNIFORM** 

**CYCLING UNIFORM** 

**HOODIES** 

**TRACKSUITS** 

**SINGLETS** 

**POLO SHIRTS** 

**T-SHIRTS** 

### 2.SELECT A DESIGN

Mix and match between 12 ready-to-use guernsey and short templates on the next page