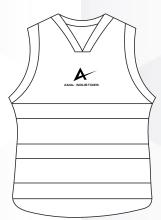

# AFL UNIFORMS

- . Long cut
- . Baseline v-neck collar

- . Long cut
- . Defender v-neck collar

. Elastic waistband and drawstring