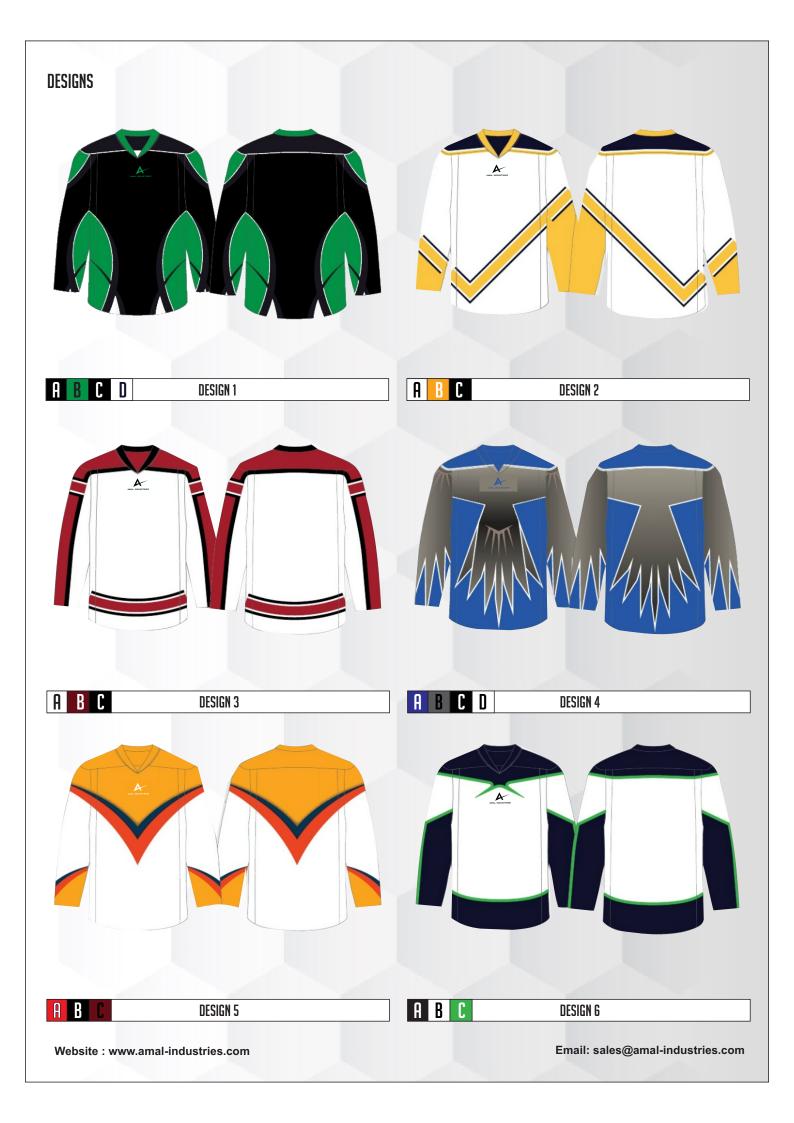

### 2.SELECT A DESIGN

Mix and match between 12 ready-to-use guernsey and short templates on the next page

### **4.SELECT YOUR TEAM COLOUR**

Designs shown in

but available in any colour combo.

Website: www.amal-industries.com

PERFORMANCE TEAMWEAR™