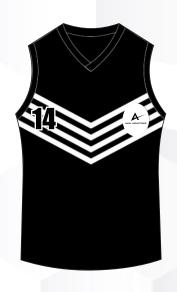

# AFL UNIFORMS

- . Long cut
- . Baseline v-neck collar

- . Long cut
- . Defender v-neck collar

. Elastic waistband and drawstring