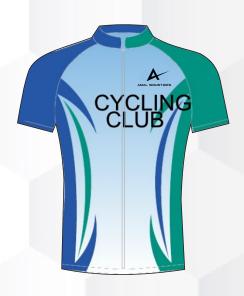

# CYCLING UNIFORMS

- . Full zip
- . Elasticised triple back pocket
- . Unisex adults

- . Half invisible zip. Elasticised triple back pocket
- . Unisex adults