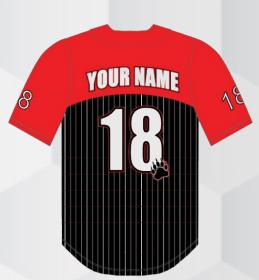

# BASEBALL UNIFORMS

- . Unisex adults
- . Full button front

### **4.SELECT YOUR TEAM COLOUR**

Designs shown in

but available in any colour combo.

Website: www.amal-industries.com

- . Round neck
- . Shaped style
- . Front and back velcro tabs
- . Matching bibs included