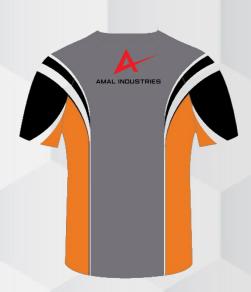

# RUGBY UNIFORMS

- . Standard fit
- . League collar

- . Standard fit
- . Premier collar

. Elastic waistband and drawstring Short lenght