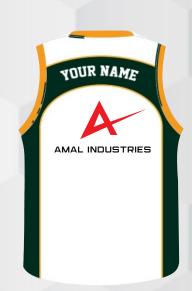

# BASKETBALL UNIFORMS

- . Long cut
- . Baseline v-neck collar

- . Long cut
- . Defender v-neck collar

. Elastic waistband and drawstring