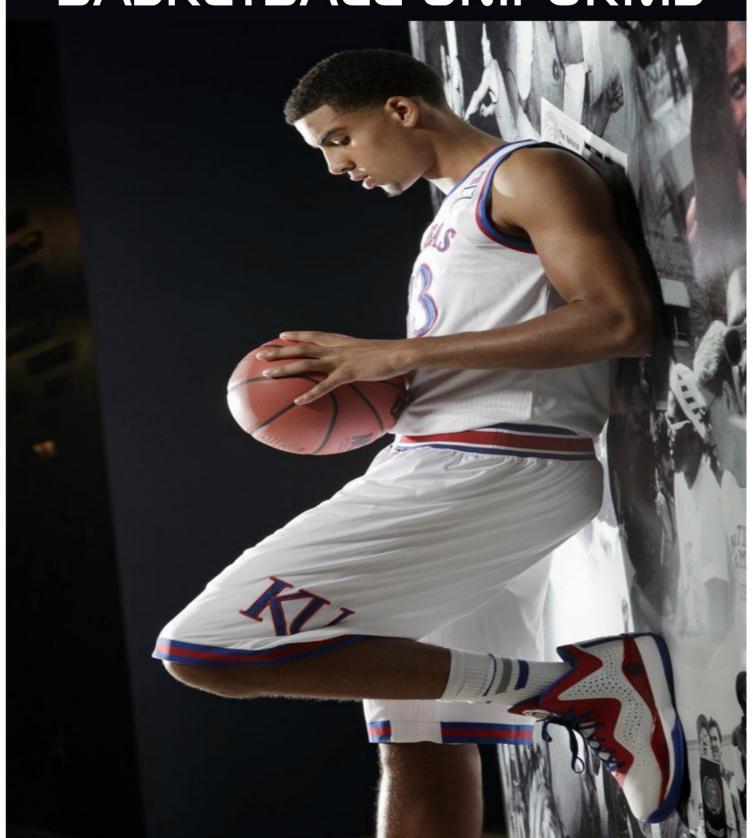

# BASKETBALL UNIFORMS

- . Long cut
- . Baseline v-neck collar

- . Long cut
- . Defender v-neck collar

. Elastic waistband and drawstring