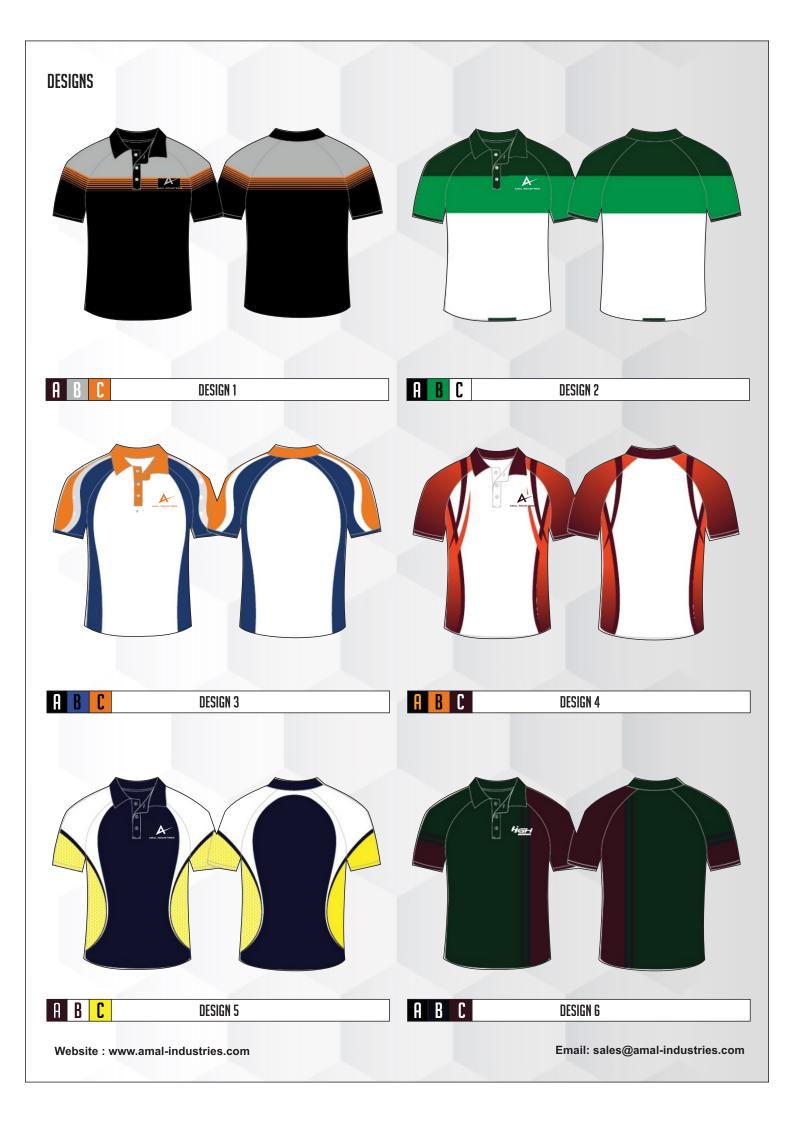

### **4.SELECT YOUR TEAM COLOUR**

Designs shown in

but available in any colour combo.

Website: www.amal-industries.com

- . Unisex adults
- . Raglan or set in slvees
- . Three button placket

### 2.SELECT A DESIGN

Mix and match between 12 ready-to-use guernsey and short templates on the next page