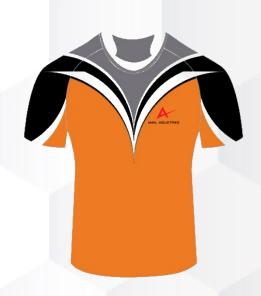

# RUGBY UNIFORMS

- . Standard fit
- . League collar

- . Standard fit
- . Premier collar

. Elastic waistband and drawstring Short lenght