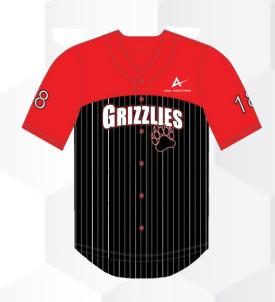

# BASEBALL UNIFORMS

- . Unisex adults
- . Full button front

### **4.SELECT YOUR TEAM COLOUR**

Designs shown in

but available in any colour combo.

Website: www.amal-industries.com

- . Round neck
- . Shaped style
- . Front and back velcro tabs
- . Matching bibs included