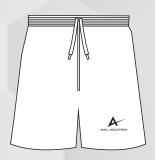

# AFL UNIFORMS

- . Long cut
- . Baseline v-neck collar

- . Long cut
- . Defender v-neck collar

. Elastic waistband and drawstring