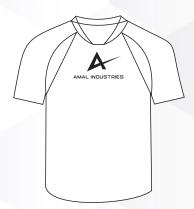

# SOCCER UNIFORMS

- . Impact Collar
- . Raglan or Set-in sleeve
- . unisex adults

- . Elite collar . Raglan or Set-in sleeve
- . unisex adults

- . Mid length
- . Elastic waistband and drawstring
- . unisex adults

### 2.SELECT A DESIGN

Mix and match between 12 ready-to-use guernsey and short templates on the next page