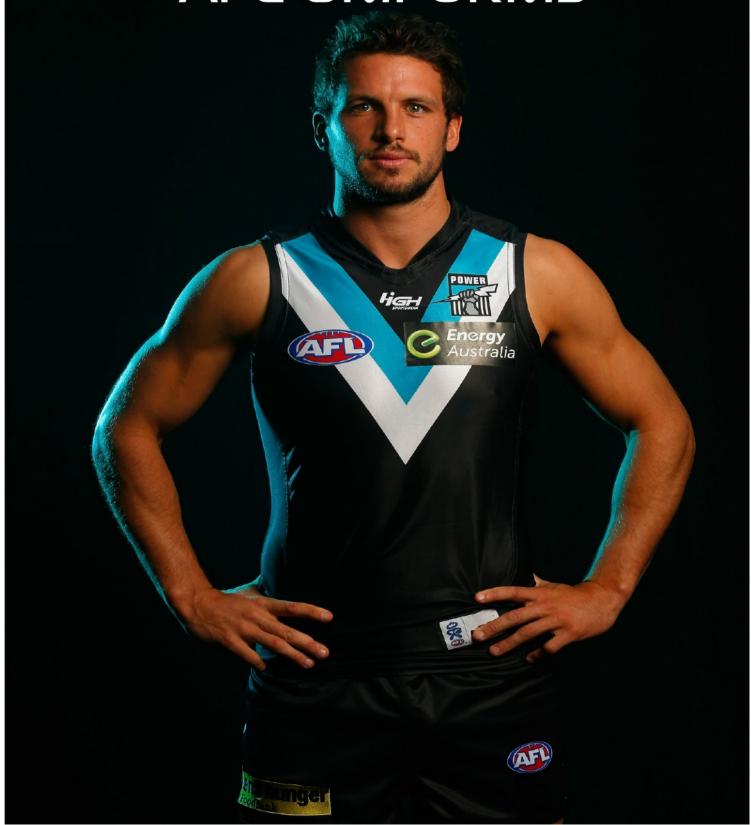

# AFL UNIFORMS

- . Long cut
- . Baseline v-neck collar

- . Long cut
- . Defender v-neck collar

. Elastic waistband and drawstring