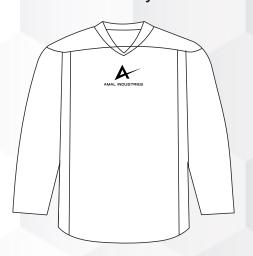

# ICE HOCKEY UNIFORMS

- . Contrast shoulder yoke and neck
- . Oversized hockey cut