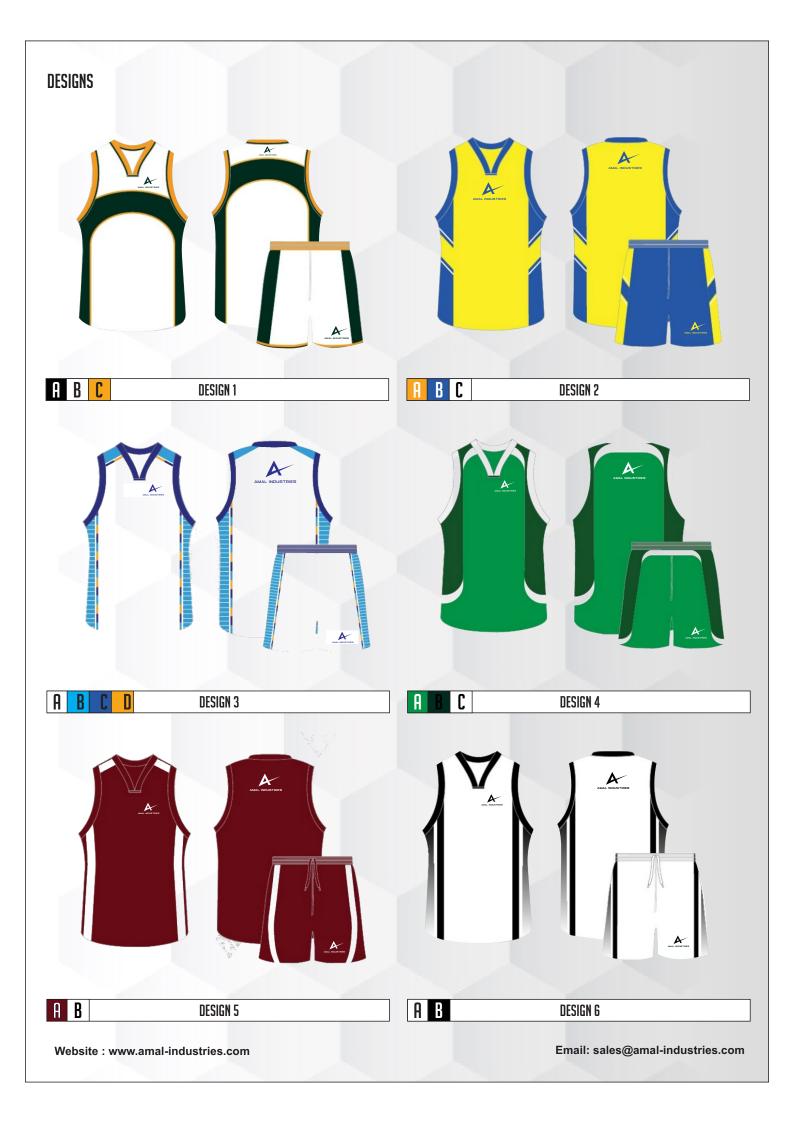

### 2.SELECT A DESIGN

Mix and match between 12 ready-to-use guernsey and short templates on the next page