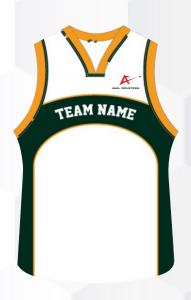

# AFL UNIFORMS

- . Long cut
- . Baseline v-neck collar

- . Long cut
- . Defender v-neck collar

. Elastic waistband and drawstring