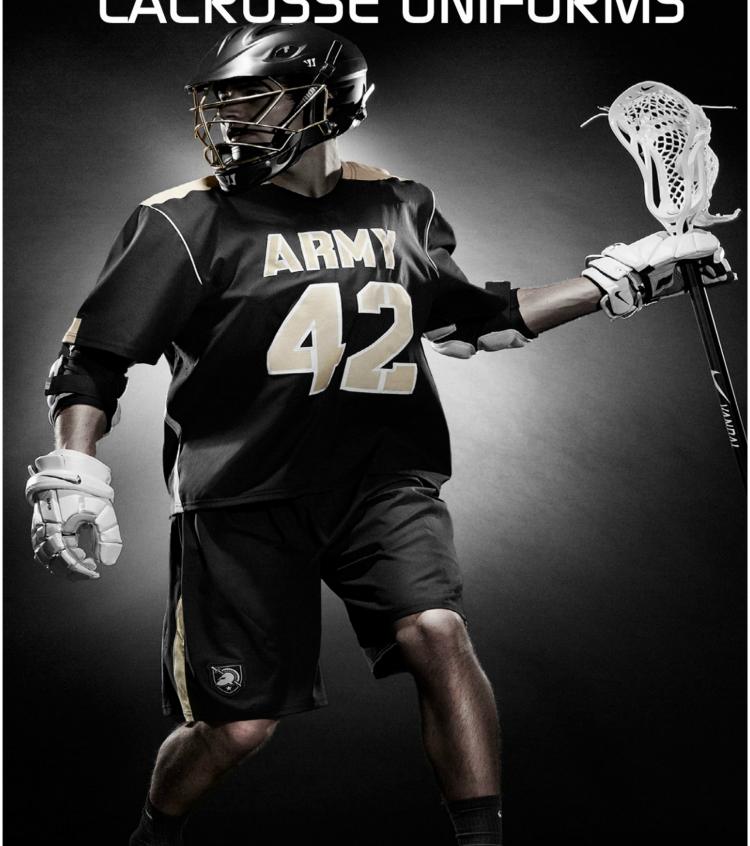

# LACROSSE UNIFORMS

. Raglan sleeve

. Elastic waistband and drawstring

### 2.SELECT A DESIGN

Mix and match between 12 ready-to-use guernsey and short templates on the next page

### 3.SELECT A FABRIC

- . 100% breathable polyester
- . Hard wearing quick dry fabric
- . High durability

### **4.SELECT YOUR TEAM COLOUR**

Designs shown in

but available in any colour combo.

Website: www.amal-industries.com

PERFORMANCE TEAMWEAR™