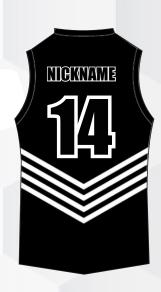

# AFL UNIFORMS

- . Long cut
- . Baseline v-neck collar

- . Long cut
- . Defender v-neck collar

. Elastic waistband and drawstring