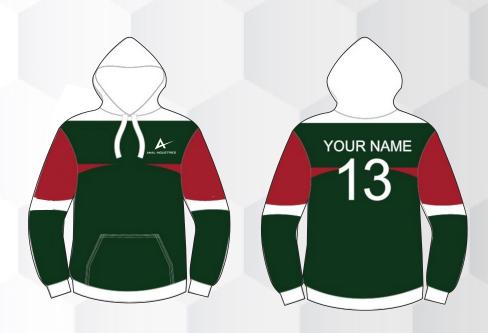

### **4.SELECT YOUR TEAM COLOUR**

Designs shown in

but available in any colour combo.

Website: www.amal-industries.com

- . Unisex adults
- . Full zip
- . Set-in pocket

- . Unisex adults
- . Elastic waistband and drawstring
- . pocket