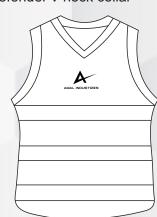

# AFL UNIFORMS

- . Long cut
- . Baseline v-neck collar

- . Long cut
- . Defender v-neck collar

. Elastic waistband and drawstring