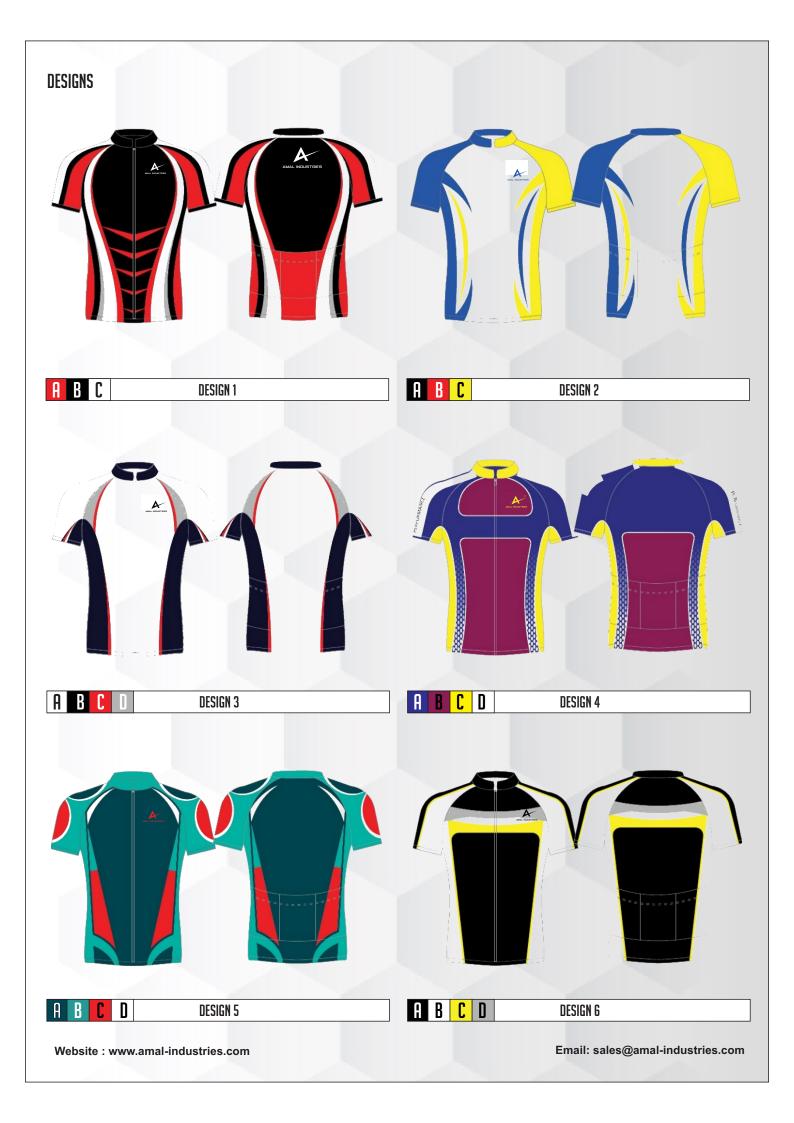

### 2.SELECT A DESIGN

Mix and match between 12 ready-to-use guernsey and short templates on the next page