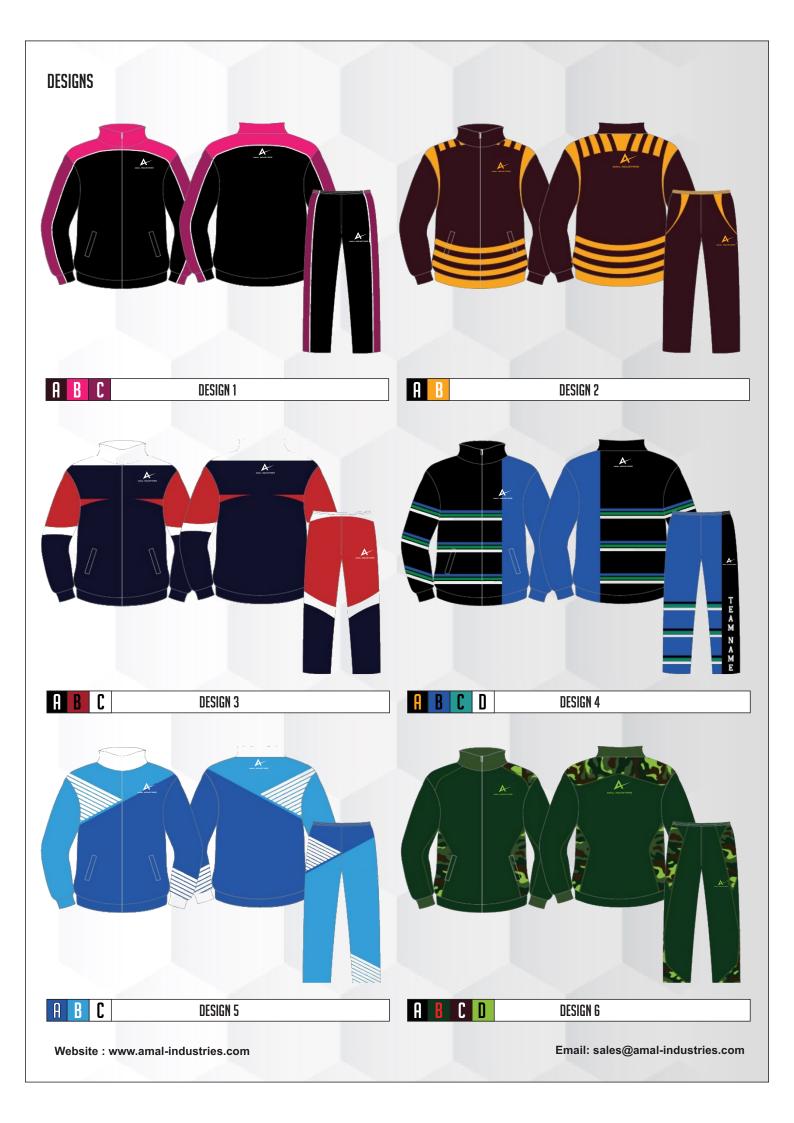

### 2.SELECT A DESIGN

Mix and match between 12 ready-to-use guernsey and short templates on the next page