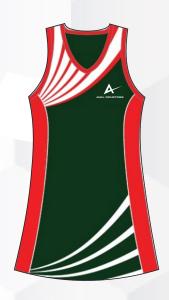

# AFL UNIFORMS

- . Long cut
- . Baseline v-neck collar

- . Long cut
- . Defender v-neck collar

. Elastic waistband and drawstring