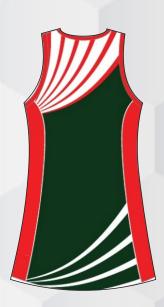

# AFL UNIFORMS

- . Long cut
- . Baseline v-neck collar

- . Long cut
- . Defender v-neck collar

. Elastic waistband and drawstring