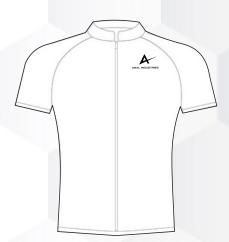

# CYCLING UNIFORMS

- . Full zip
- . Elasticised triple back pocket
- . Unisex adults

- . Half invisible zip. Elasticised triple back pocket
- . Unisex adults