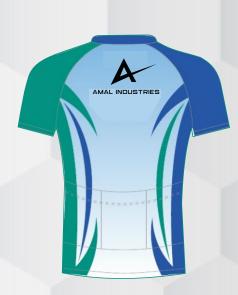

# CYCLING UNIFORMS

- . Full zip
- . Elasticised triple back pocket
- . Unisex adults

- . Half invisible zip. Elasticised triple back pocket
- . Unisex adults