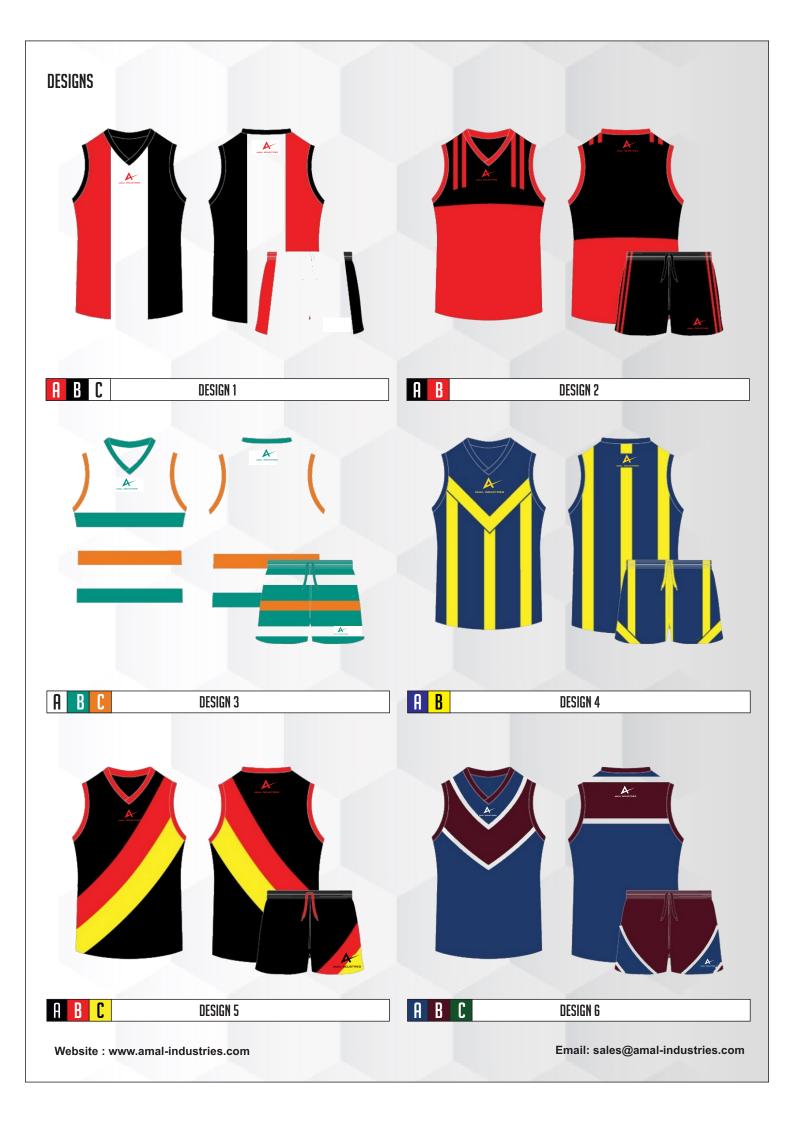

# AFL UNIFORMS

- . Long cut
- . Baseline v-neck collar

- . Long cut
- . Defender v-neck collar

. Elastic waistband and drawstring

### 2.SELECT A DESIGN

Mix and match between 12 ready-to-use guernsey and short templates on the next page