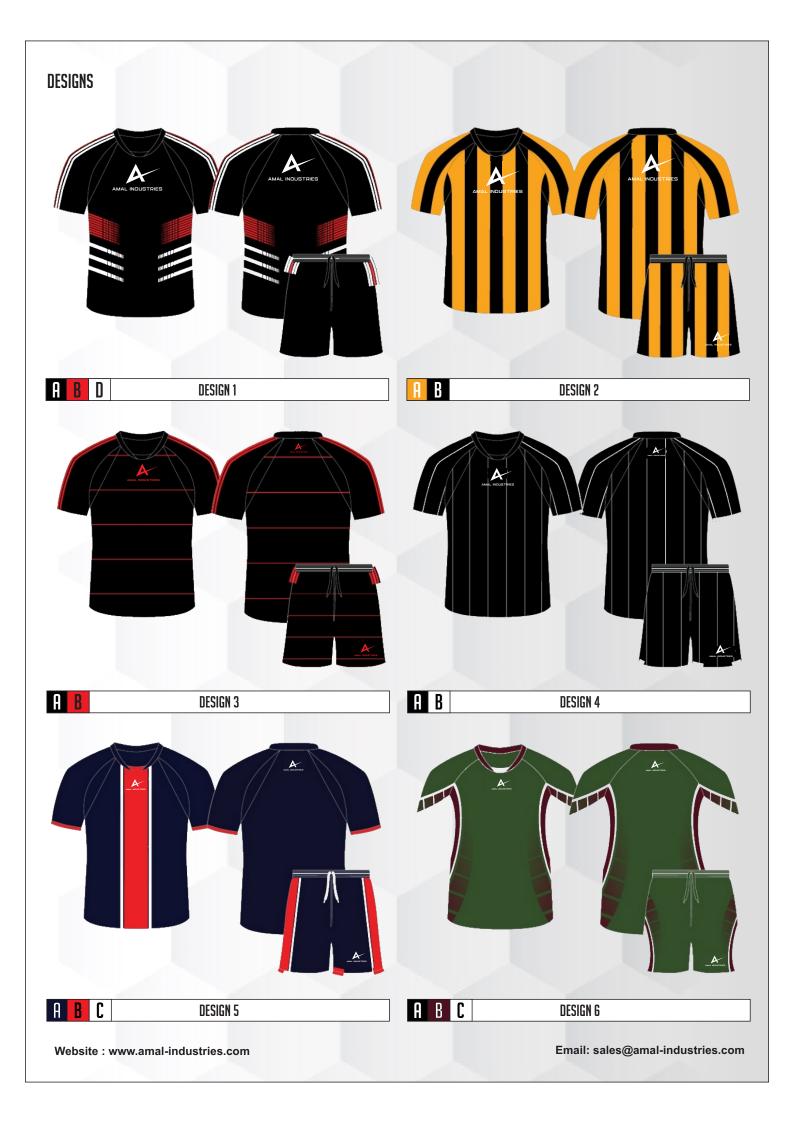

### 2.SELECT A DESIGN

Mix and match between 12 ready-to-use guernsey and short templates on the next page